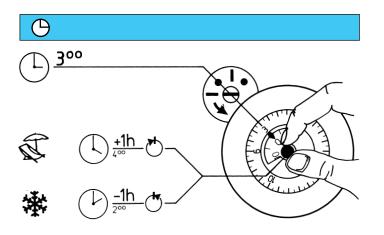

#### (GB) Manual Control ON/OFF (Override Control)

Turn the control axis  $\bullet$  in direction of arrow by one notch; ON=  $\dot{\Phi}$ - $\dot{\Theta}$ - or OFF =  $\dot{\bullet}$ ,  $\dot{\bullet}$ - or OFF =  $\dot{\bullet}$ , The manual control is automatically annuled by the following counteracting command of the automatic program sequence.

#### (GB) Permanent Control ON/OFF

Set the hand lever @ to »perm« = permanent control; turning the control axis ① in direction of arrow, the required permanent control ON or OFF can now be adjusted. Turning the hand lever to »Auto« = Automatic Control, the permanent control is terminated. The actual switch position is maintained until the next counteracting command of the automatic program sequence is triggered. An immediate correction can be carried out by means of the manual control (override control).