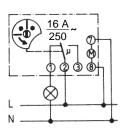

#### (GB) Manual Control ON/OFF (Override Control)

Turn the control axis  $\bullet$  in direction of arrow by one notch; ON=  $\dot{\Phi}$ - $\dot{\Theta}$ - or OFF =  $\dot{\bullet}$ ,  $\dot{\bullet}$ - or OFF =  $\dot{\bullet}$ , The manual control is automatically annuled by the following counteracting command of the automatic program sequence.

#### (GB) Permanent Control ON/OFF

Set the hand lever @ to »perm« = permanent control; turning the control axis ① in direction of arrow, the required permanent control ON or OFF can now be adjusted. Turning the hand lever to »Auto« = Automatic Control, the permanent control is terminated. The actual switch position is maintained until the next counteracting command of the automatic program sequence is triggered. An immediate correction can be carried out by means of the manual control (override control).