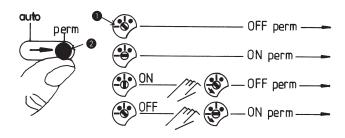

#### (GB) Permanent Control ON/OFF

Set the hand lever @ to »perm« = permanent control; turning the control axis ① in direction of arrow, the required permanent control ON or OFF can now be adjusted. Turning the hand lever to »Auto« = Automatic Control, the permanent control is terminated. The actual switch position is maintained until the next counteracting command of the automatic program sequence is triggered. An immediate correction can be carried out by means of the manual control (override control).