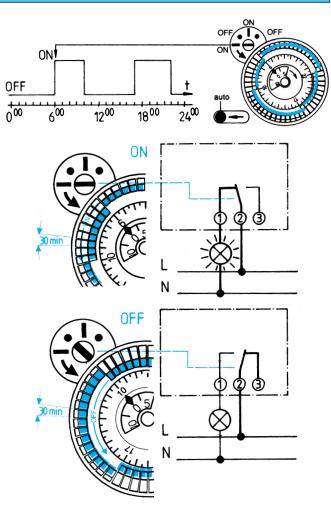

# 24 h Programm

#### (GB) Manual Control ON/OFF (Override Control)

Turn the control axis  $\bullet$  in direction of arrow by one notch; ON=  $\dot{\Phi}$ - $\dot{\Theta}$ - or OFF =  $\dot{\bullet}$ ,  $\dot{\bullet}$ - or OFF =  $\dot{\bullet}$ , The manual control is automatically annuled by the following counteracting command of the automatic program sequence.

#### (GB) Permanent Control ON/OFF

Set the hand lever @ to »perm« = permanent control; turning the control axis ① in direction of arrow, the required permanent control ON or OFF can now be adjusted. Turning the hand lever to »Auto« = Automatic Control, the permanent control is terminated. The actual switch position is maintained until the next counteracting command of the automatic program sequence is triggered. An immediate correction can be carried out by means of the manual control (override control).