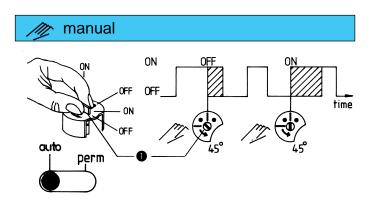

#### (GB) Manual Control ON/OFF (Override Control)

Turn the control axis  $\bullet$  in direction of arrow by one notch; ON=  $\dot{\Phi}$ - $\dot{\Theta}$ - or OFF =  $\dot{\bullet}$ ,  $\dot{\bullet}$ - or OFF =  $\dot{\bullet}$ , The manual control is automatically annuled by the following counteracting command of the automatic program sequence.