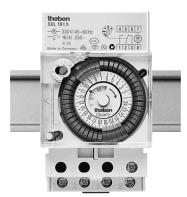

310 281 06

SYN 161 h

SUL 181 h

Operating instructions

theben

Synchron 230 V / 50 Hz Quartz \* R = 3d (72h) LiMh 230 V / 45 – 60 Hz

\*The quartz movement starts automatically after a few minutes by an applied voltage. The full power reserve is built up after about 3 days.